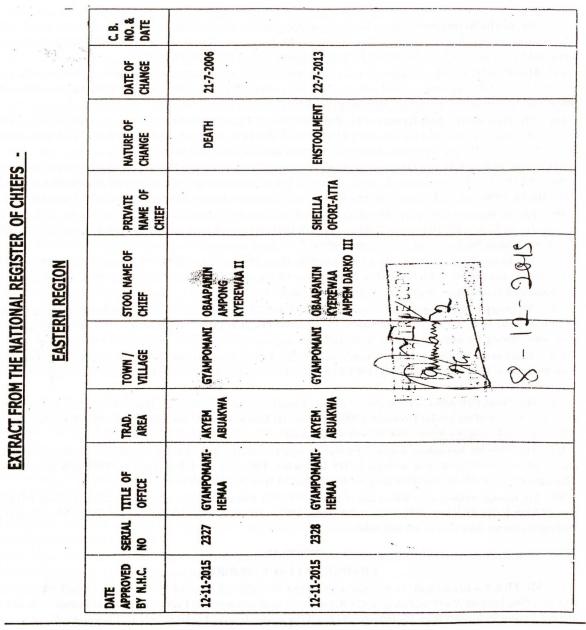

l documents bearing his former date of birth are still valid.

#### CHANGE OF PLACE OF BIRTH

503. Mr. Elvis Kwadwo Baah, an Accountant with Reg. No. 1579 of National Health Insurance Authority and of P.O. Box 594. Dormaa Ahenkro, Brong Ahafo Region, wishes all to know that his place of birth is Dormaa Ahenkro and *not* Amasu with effect from 5th January, 2018. All documents bearing his former place of birth are still valid.

## CHANGE OF NAME OF A QUEENMOTHER

504. Miss Shiela Ofori Attah, *a.k.a.* Nana Kyerewaa Ampem Darko III, a Traditional Ruler of Akyem Abuakwa Traditional Area and of H/No. BC 8. Bontrase-Begoro Fanteakwa District, wishes to be known and called Obaapanin Kyerewaa Ampem Darko III with effect from 22nd July. 2013. All documents bearing her former name are still valid.



PRINTED BY GHANA PUBLISHING COMPANY LIMITED, ASSEMBLY PRESS, BARNES ROAD, P.O. BOX GP 124, ACCRA, GHANA. GPCL/A144/1,000/1/2018 Website:www.ghanapublishing.com Email:info@ghanapublishing.com