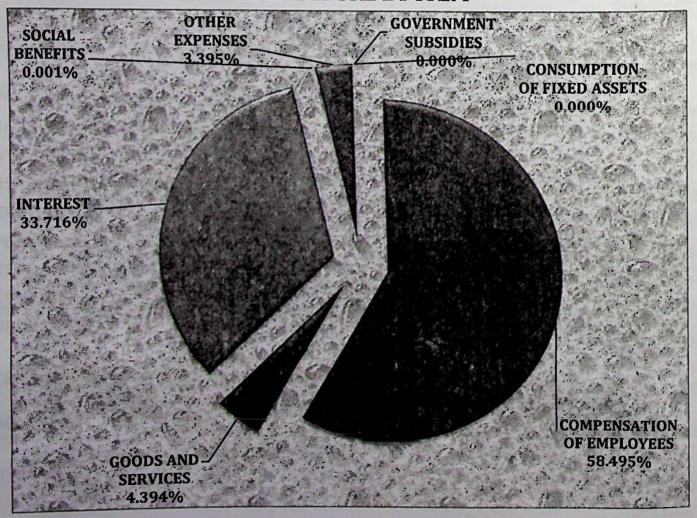

#### **Compensation of Employees** 6.2.1

Compensation of Employees as detailed in Note eleven (11) for the month-was-GH¢ 961.50 million as against a budget of GH¢ 884.05 million. This resulted in excess expenditure of GH¢ 77.45 million. Compensation of Employees cost which represents 57% of total Expenditure for the month, also represents 56% of consolidated fund revenue for March.

### 6.2.2 Use of Goods and Services

Expenditure on Goods and Services incurred for the month as detailed in note twelve (12), was GH¢ 136.34 million as against the budgeted figure of GH¢476.14 million resulting in a favourable variance of GH¢ 339.80. Goods and Services represent 8% of total expenditure

#### 6.2.3 Interest

Interest Paid for the month as detailed in note twelve (12), was GH¢ 567.69 million as against the budgeted figure of GH¢505.81 million resulting in an unfavourable variance of GH¢ 61.88 or 12%. This represents 34% of total expenditure for the period.

### 6.2.4 Social Benefits and Other Expenses

An amount of GH¢1.06 million was incurred on social benefits and other expense for the month of March. This was GH¢2.11 million less that budget indication a favourable variance of 66% less than the budget.