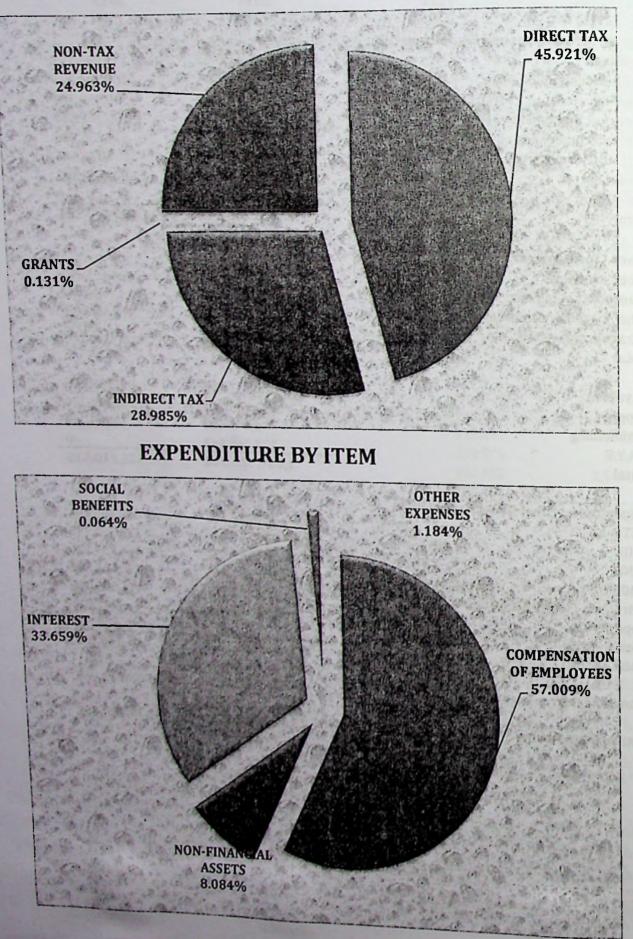

#### 3.1

Total Revenue which is made up of Direct and Indirect Taxes, Grants and other Non-tax revenue fell short of the budget by 10%. Below is the contribution of the various components to this unfavourable variance.

### 6.1.1 Direct Tax

Consolidated Fund Direct tax revenue as detailed in Note 2 for the month was GH¢ 784.23 million as against the expected amount of GH¢ 695.09 million indicating a favourable variance of GH¢ 89.14 million or 13% above budget. Direct tax contributed 46% of total revenue for the period of March.

6.1.2 Indirect Tax Indirect 1 ax Indirect tax as indicated in Note 3 was GH¢ 495.00 million against a budget of GH¢ 867.42 million. This resulted in an unfavourable variance of GH¢ 372.42 million or 43% less than the budget. Indirect Tax contributed 29% of total revenue for the period.

### 6.1.3 Grants

Grants received for March 2014 was GH¢2.23 million.

#### 6.1.4 Non - Tax Revenue

Non - Tax Revenue as detailed in Note 6 for the month was GH¢ 426.31 million as against a budgeted figure of GH¢335.69 million giving rise to a favourable variance of GH¢ 90.62 million or 27% more than the budget for that period. Non Tax Revenue contributed 25% of total revenue for the period.

#### **6.2 EXPENDITURE**

Expenditure is made up of Compensation of Employees, Use of Goods and Services, Consumption of Fixed Capital, Interest, Subsidies, Grants, Social Benefits and Other Expenses. The total for the month amounted to GH¢ 1,686.58 million as against the budget of GH¢1,947.87 million, resulting in favourable variance of GH¢ 261.29 million or 13% less than budgeted.

#### **Compensation of Employees** 6.2.1

Compensation of Employees as detailed in Note eleven (11) for the month-was-GH¢ 961.50 million as against a budget of GH¢ 884.05 million. This resulted in excess expenditure of GH¢ 77.45 million. Compensation of Employees cost which represents 57% of total Expenditure for the month, also represents 56% of consolidated fund revenue for March.

### 6.2.2 Use of Goods and Services

Expenditure on Goods and Services incurred for the month as detailed in note twelve (12), was GH¢ 136.34 million as against the budgeted figure of GH¢476.14 million resulting in a favourable variance of GH¢ 339.80. Goods and Services represent 8% of total expenditure

#### 6.2.3 Interest

Interest Paid for the month as detailed in note twelve (12), was GH¢ 567.69 million as against the budgeted figure of GH¢505.81 million resulting in an unfavourable variance of GH¢ 61.88 or 12%. This represents 34% of total expenditure for the period.

### 6.2.4 Social Benefits and Other Expenses

An amount of GH¢1.06 million was incurred on social benefits and other expense for the month of March. This was GH¢2.11 million less that budget indication a favourable variance of 66% less than the budget.