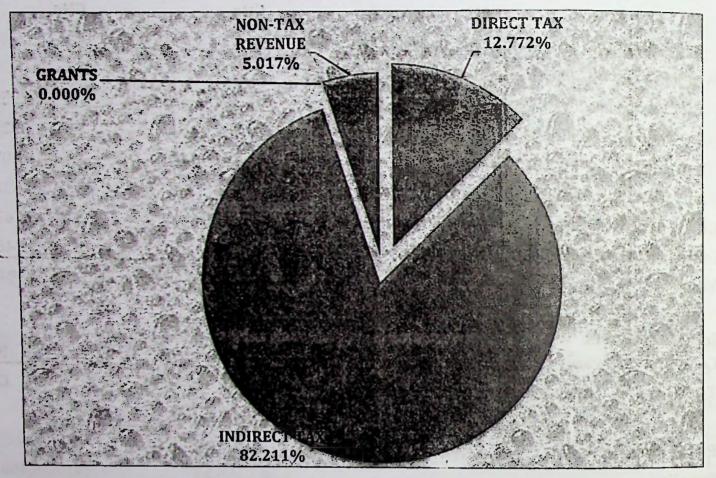

### 6.1.1 Direct Tax

Consolidated Fund Direct tax revenue as detailed in Note 2 for the month was GH¢ 784.23 million as against the expected amount of GH¢ 695.09 million indicating a favourable variance of GH¢ 89.14 million or 13% above budget. Direct tax contributed 46% of total revenue for the period of March.

6.1.2 Indirect Tax Indirect 1 ax Indirect tax as indicated in Note 3 was GH¢ 495.00 million against a budget of GH¢ 867.42 million. This resulted in an unfavourable variance of GH¢ 372.42 million or 43% less than the budget. Indirect Tax contributed 29% of total revenue for the period.

### 6.1.3 Grants

Grants received for March 2014 was GH¢2.23 million.

#### 6.1.4 Non - Tax Revenue

Non - Tax Revenue as detailed in Note 6 for the month was GH¢ 426.31 million as against a budgeted figure of GH¢335.69 million giving rise to a favourable variance of GH¢ 90.62 million or 27% more than the budget for that period. Non Tax Revenue contributed 25% of total revenue for the period.